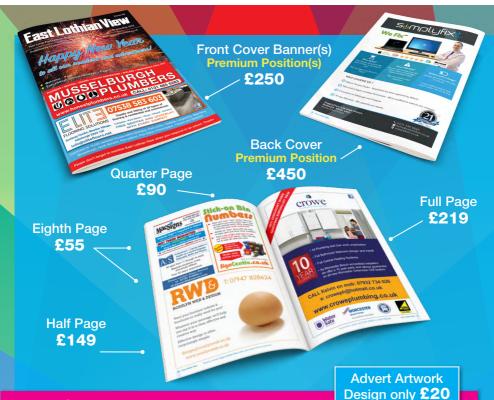

#### **Advert Sizes:**

| Page Size    | Orientation     | Dimensions    | Price |
|--------------|-----------------|---------------|-------|
| Eighth page  | horizontal      | 62mm x 45mm   | £55   |
| Quarter page | vertical        | 62mm x 93mm   | £90   |
| Half page    | horizontal      | 128mm x 93mm  | £149  |
| Full page    | Within margins  | 128mm x 190mm | £219  |
| Full page    | Full page bleed | 154mm x 216mm | £219  |