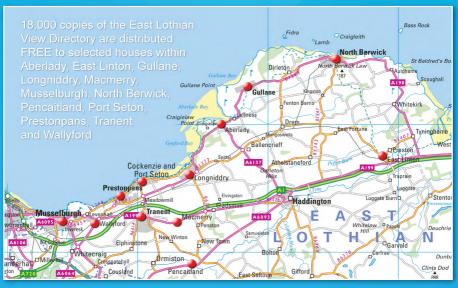

#### **Distribution Area**

18,000 copies of the East Lothian View Directory are distributed FREE to selected houses within Aberlady, East Linton, Gullane, Longniddry, Macmerry, Musselburgh, North Berwick, Pencaitland, Port Seton, Prestonpans, Tranent and Wallyford